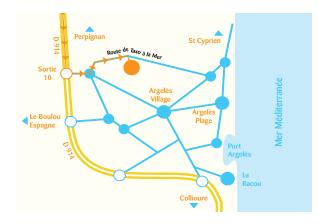

#### More information and details on:

Distance campsite-north beach: 2.5 km Distance campsite-beach center: 4 km Distance campsite-village: 4 km Distance campsite-Spain: 30 km Distance campsite-Andorra: 150 km

#### To come to the Golden Star

Plane: Perpignan-Rivesaltes airport (45km) Gérone-Costa Brava airport (Spain – 102km)
Train: Argelès sur Mer train station
Car: A9 exit Perpignan Sud then RN114 direction Argelès sur Mer, exit n°10 direction Taxo d'Avall then road from Taxo to the Mer
GPS coordinates 42°34'12.67 N – 3°00'44.61 E