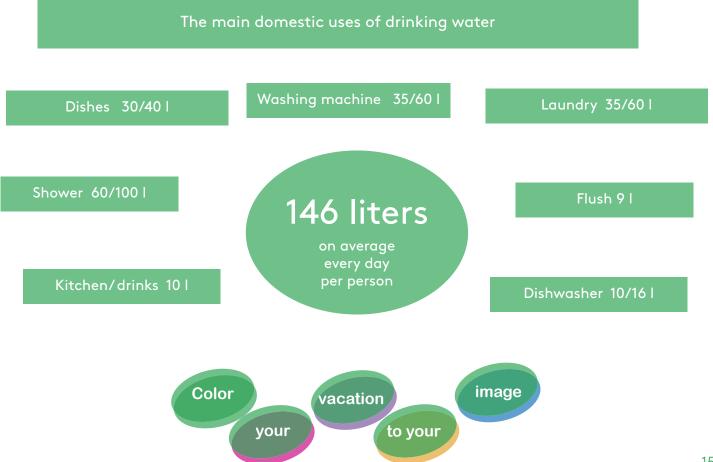

#### Quick shower A shower of 1-3 minutes, cor 35/60 liters A shower of 5-10 minutes (

of 100/200 liters Source ADEME