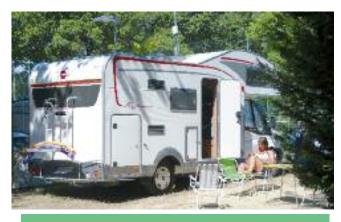

### Camping in nature: the pitches

#### pen air holidays for all camping lovers

•Tent, caravan, camping-car (2-6 pers)
•Pitches : shade, half-shade, sunny
•Heated sanitary block from April till October
•Service area for camping-cars
•Off-season promotion min 7 nights