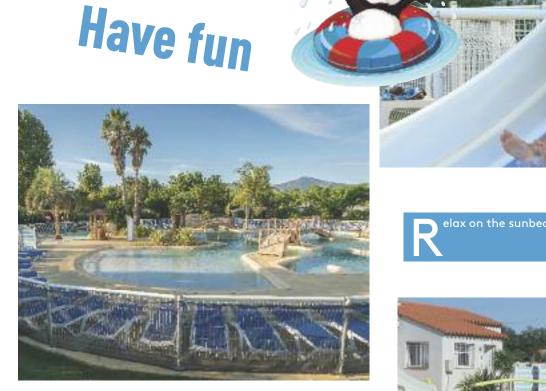

## Have fun

uring the high-season, we propose you a lot of activities in and around the swimming area : aquagym, water-polo, watergames, summerdance ,...

elax on the sunbeds.