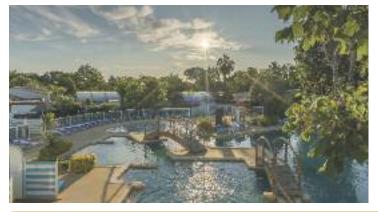

## WATER PARK

## Lighten up

eated swimmingpool (28°C), 1 indoor (April-October), jacuzzi area, hotwater area...

0-0 28°C

or the little ones there is a wading pool, 2 pentaglides...

## Have fun

uring the high-season, we propose you a lot of activities in and around the swimming area : aquagym, water-polo, watergames, summerdance ,...

elax on the sunbeds.