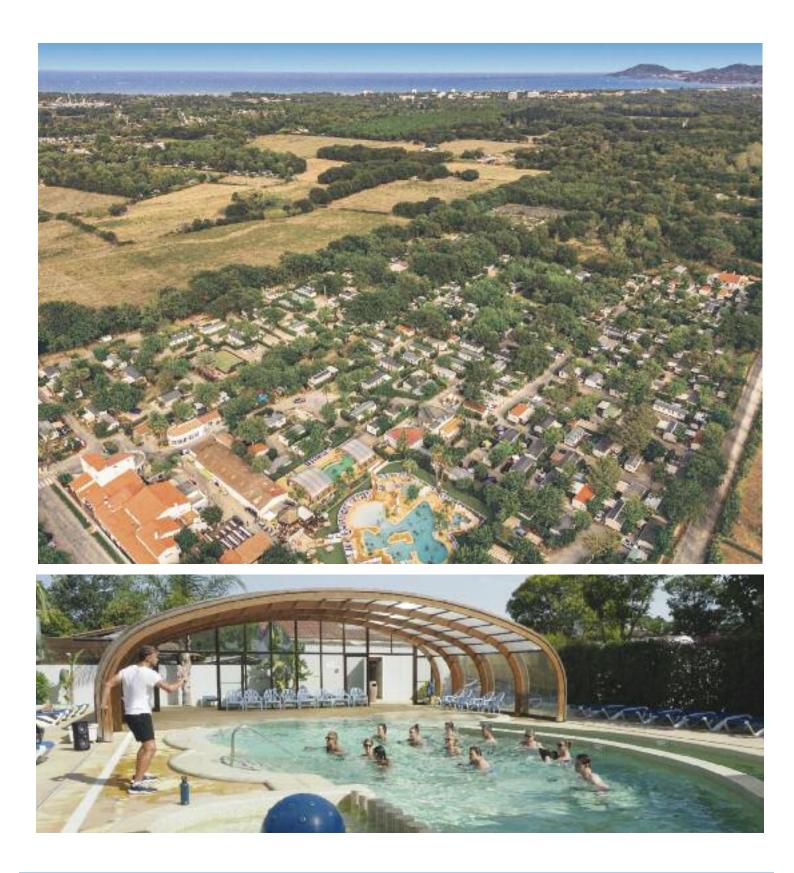

## WATER PARK

## Lighten up

eated swimmingpool (28°C), 1 indoor (April-October), jacuzzi area, hotwater area...

0-0 28°C

or the little ones there is a wading pool, 2 pentaglides...

## Have fun

uring the high-season, we propose you a lot of activities in and around the swimming area : aquagym, water-polo, watergames, summerdance ,...

elax on the sunbeds.