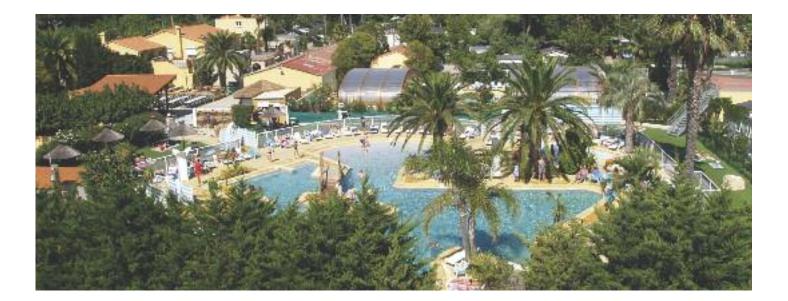

## Lighten up

eated swimmingpool (28°C), 1 indoor (April-October), jacuzzi area, hotwater area...

0-0 28°C

or the little ones there is a wading pool, 2 pentaglides...