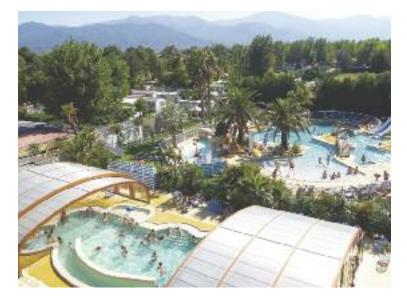

## WATER PARK

## Lighten up

eated swimmingpool (28°C), 1 indoor (April-October), jacuzzi area, hotwater area...

0-0 28°C

or the little ones there is a wading pool, 2 pentaglides...

## Have fun

uring the high-season, we propose you a lot of activities in and around the swimming area : aquagym, water-polo, watergames, summerdance ,...

elax on the sunbeds.